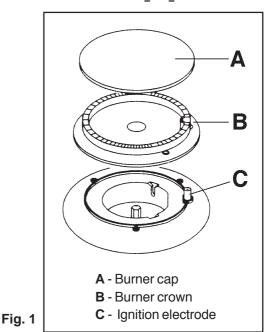

# The Burners

The burner caps and crowns can be removed for cleaning. Wash the burner caps and crowns using hot soapy water, and remove marks with a mild paste cleaner. A well moistened soap impregnated steel wool pad can be used with caution, if the marks are particularly difficult to

## Ignition electrode

The electric ignition is obtained through a ceramic "electrode" and a metal electrode (Fig. 1 - letter C). Keep these components very clean, to avoid lighting difficulties, and check that the burner crown holes are not obstructed.